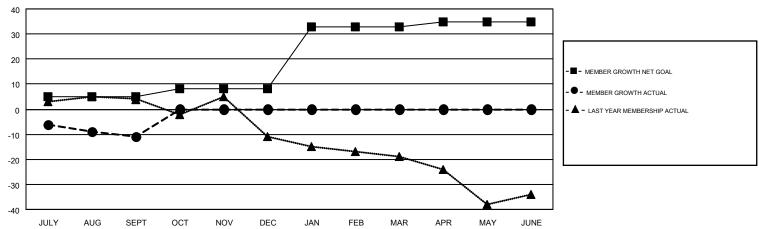

## GOALS AND ACTUAL MEMBERS CUMULATIVE

| DROPPED CLUBS: 0          |    | 9 CLUBS OF 58 ADDED 1 OR MORE<br>NEW MEMBERS | GENDER DISTRIBUTION  MALE 832 (70.57%) |              |     |
|---------------------------|----|----------------------------------------------|----------------------------------------|--------------|-----|
| DROPPED MEMBERS           |    |                                              | FEMALE                                 | 347 (29.43%) |     |
| DECEASED                  | 2  | CLICK HERE FOR CUMULATIVE                    | TOTAL FAMILY UNIT MEMBERS              |              | 329 |
| CLUB CANCELLED 0 OTHER 27 |    | MEMBERSHIP DATA                              | FAMILY MEMBERS PAYING HALF             |              | 167 |
| TOTAL                     | 29 |                                              | DUES                                   |              |     |